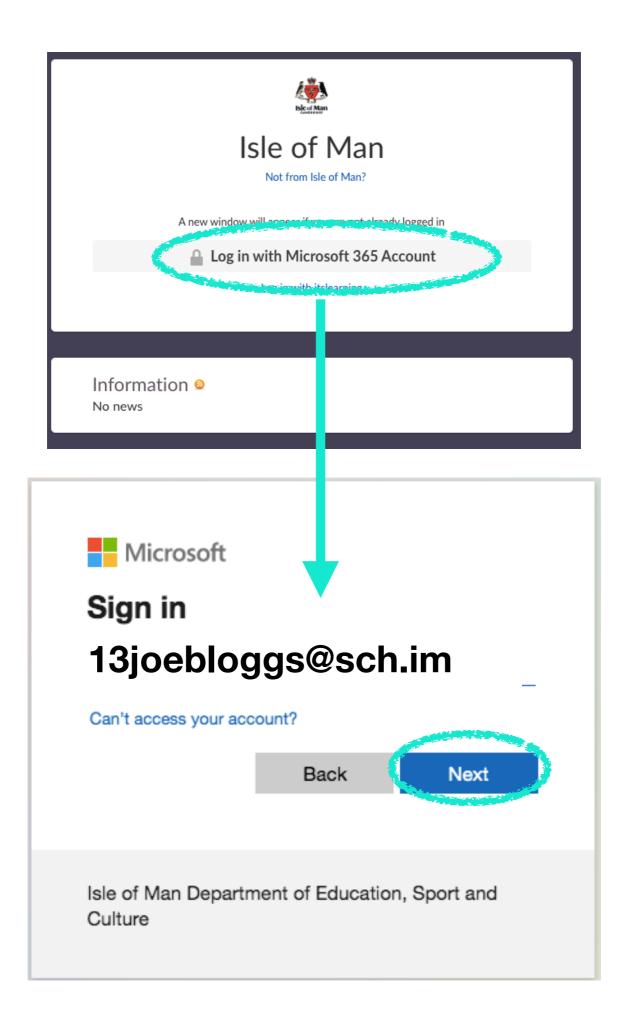

The initial step remains the same. Select login Ran when presented with that option.

You will now be presented with the option to login with RAN or with your MS365 Account. When you click on the login with MS365 Account you will need to input

| Microsoft                       |                  |             |
|---------------------------------|------------------|-------------|
| Sign in                         |                  |             |
| 14firstnamesurname              | @sch.im          |             |
| Can't access your acco          | ount?            |             |
|                                 | Back             | Next        |
|                                 |                  |             |
| Isle of Man Departme<br>Culture | ent of Education | , Sport and |

Username: 13joebloggs@sch.im

Password: enter the password you use in school

to connect to the cloud.

\*the number is the year you started in Reception

Year 6 = 15

Year 5 = 16

Year 4 = 17

Year 3 = 18